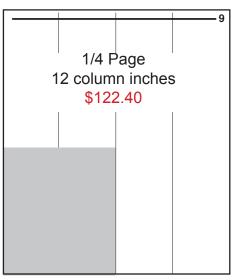

# SOUTH PLAINS CATHOLIC

Full Page
48 column inches
\$432.00

Back Page
Add 30 percent to
standard size

## SAMPLE AD SIZES See rates, next page

The South Plains Catholic is an ideal answer to your advertising needs. U.S. Census figures and surveys conducted by the Catholic Press Association show that our readership is mature, stable, educated, loyal, and blessed with higher than average disposable income.