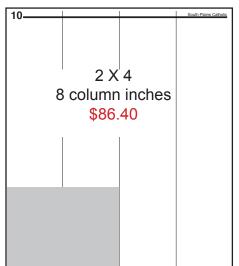

# SOUTH PLAINS CATHOLIC

Full Page
48 column inches
\$432.00

Back Page
Add 30 percent to
standard size

## SAMPLE AD SIZES See rates, next page

The South Plains Catholic is an ideal answer to your advertising needs. U.S. Census figures and surveys conducted by the Catholic Press Association show that our readership is mature, stable, educated, loyal, and blessed with higher than average disposable income.