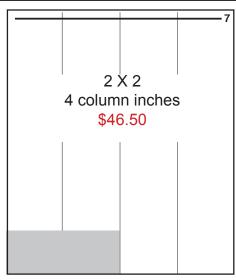

# SOUTH PLAINS CATHOLIC

Full Page
48 column inches
\$432.00

Back Page
Add 30 percent to
standard size

## SAMPLE AD SIZES See rates, next page

The South Plains Catholic is an ideal answer to your advertising needs. U.S. Census figures and surveys conducted by the Catholic Press Association show that our readership is mature, stable, educated, loyal, and blessed with higher than average disposable income.