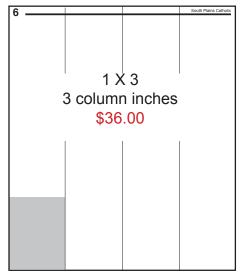

# SOUTH PLAINS CATHOLIC

Full Page
48 column inches
\$432.00

Back Page
Add 30 percent to
standard size

## SAMPLE AD SIZES See rates, next page

The South Plains Catholic is an ideal answer to your advertising needs. U.S. Census figures and surveys conducted by the Catholic Press Association show that our readership is mature, stable, educated, loyal, and blessed with higher than average disposable income.